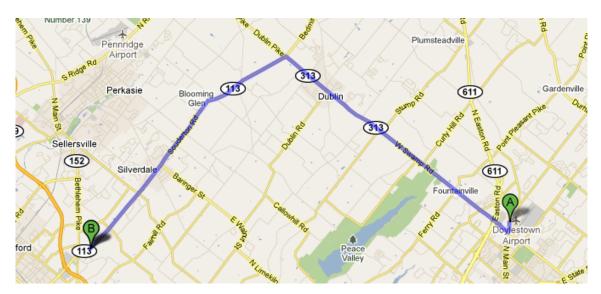

## Doylestown Dance Centre

826 N Easton Rd Suite 5, Doylestown, PA 18902

| 1. | Head south on N Easton Rd toward PA-313 N/E Swamp Rd                                                              | go 0.2 mi |
|----|-------------------------------------------------------------------------------------------------------------------|-----------|
| 2. | Take the 1 <sup>st</sup> right onto PA-313 N/E Swamp Rd<br>Continue to follow PA-313 N<br><i>About 11 minutes</i> | go 6.0 mi |
| 3. | Turn left onto PA-113/Souderton Rd                                                                                | go 5.9 mi |

Destination will be on the right About 10 minutes

## **Calvary Church**

820 Route 113, Souderton, PA 18964

Above are directions to the Dress Rehearsals, Recital and Ballet Location: