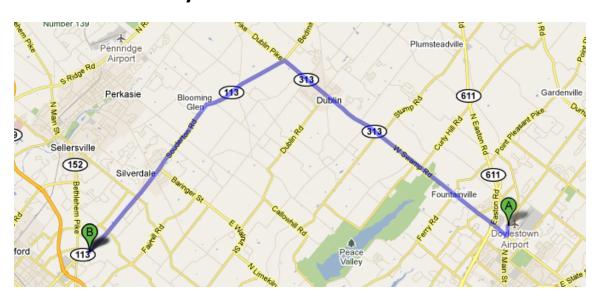

## **Doylestown Dance Centre**

826 N Easton Rd Suite 5, Doylestown, PA 18902

1. Head south on N Easton Rd toward PA-313 N/E Swamp Rd go 0.2 mi

 Take the 1<sup>st</sup> right onto PA-313 N/E Swamp Rd Continue to follow PA-313 N About 11 minutes go 6.0 mi

3. Turn left onto PA-113/Souderton Rd Destination will be on the right About 10 minutes

go 5.9 mi

## **Calvary Church**

820 Route 113, Souderton, PA 18964

Above are directions to the Dress Rehearsals, Recital and Ballet Location: